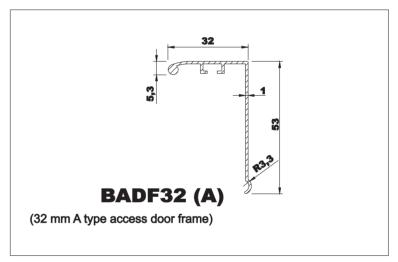

F (mm) : Frame length L (mm) : Frame width

NOTE : The same table is valid for access door too.

I www.termicplus.dk

BCCF: Control cover frame
BADF: Access door frame

## Access Door Technical Details