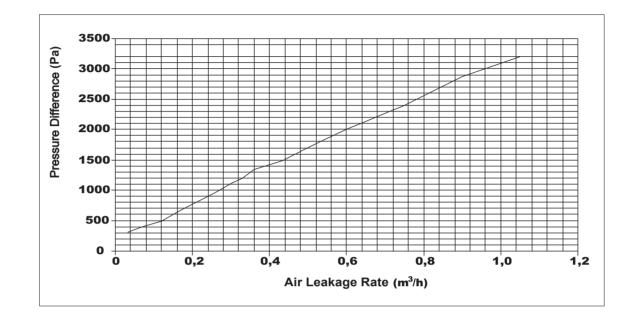

|
| 400    | 400    | 336x336                               |
| 450    | 450    | 386x386                               |
| 500    | 500    | 436x436                               |
| 550    | 550    | 486x486                               |
| 600    | 600    | 536x536                               |
| 650    | 650    | 586x586                               |
| 700    | 700    | 636x636                               |

F (mm) : Frame length L (mm) : Frame width

NOTE : The same table is valid for access door too.







I www.termicplus.dk

BCCF: Control cover frame
BADF: Access door frame

## Access Door Technical Details



## Control Cover Technical Details



W (mm) : Neck length
H (mm) : Neck width
F (mm) : Frame length
L (mm) : Frame width

## Control Cover Selection Diagram