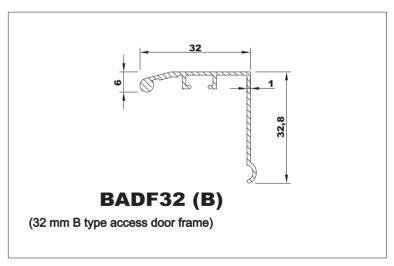

F (mm) : Frame length L (mm) : Frame width

NOTE : The same table is valid for access door too.

I www.termicplus.dk

BCCF: Control cover frame
BADF: Access door frame

## Access Door Technical Details