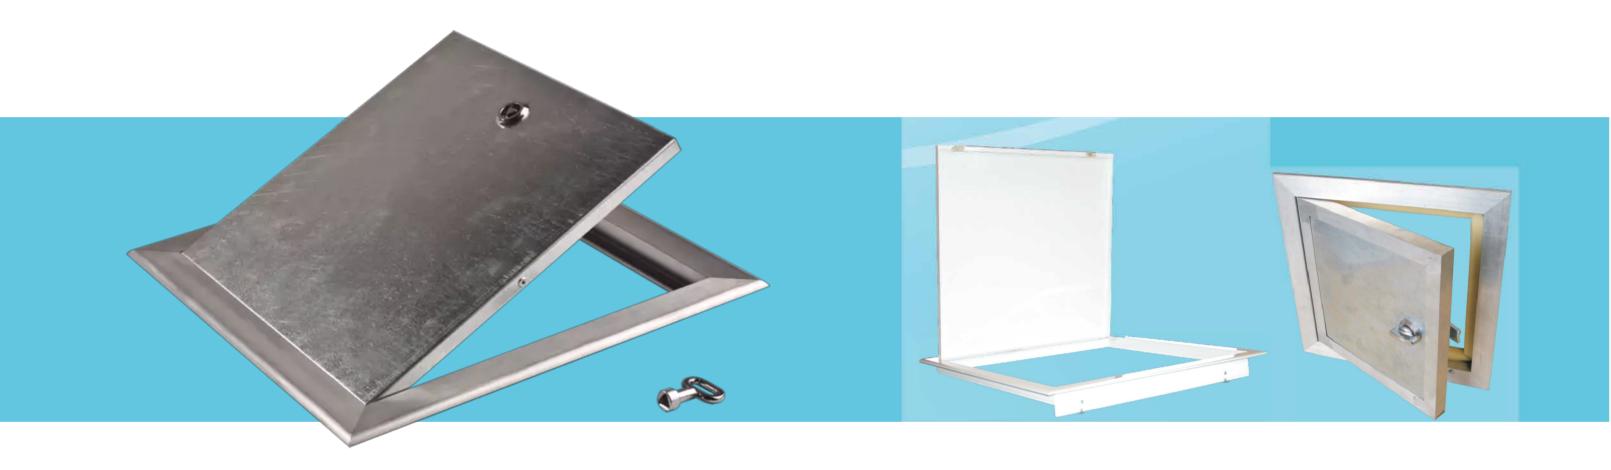

**BCC Inspektionslem / CONTROL COVER** 

BCC inspektionslem sikrer nem adgang til ventilationskanaler

Model: \* BCC : Control cover

\* BAD : Access door

Material: Control cover frame is manufactured from extruded aluminium profile, its cover is

manufactured from galvanized sheet and "U" profile, as for. On the otherhand, in access door, frame is manufactured from aluminium profile again, its cover is

manufactured from galvanized sheet, as for.

**Usage:** Control covers and access doors are used for interfering easily in all installations

such as air handling units in ventilation system applications where maintenance is needed. While control covers are opened and closed by the special lock mechanism on the frame, access doors are opened and closed by snap fastener that is put into

the frame. Also, while control covers are manufactured with insulation, access  $% \left( 1\right) =\left( 1\right) \left( 1\right) \left($ 

doors are manufactured without insulation.

**Installation:** Installation with screw