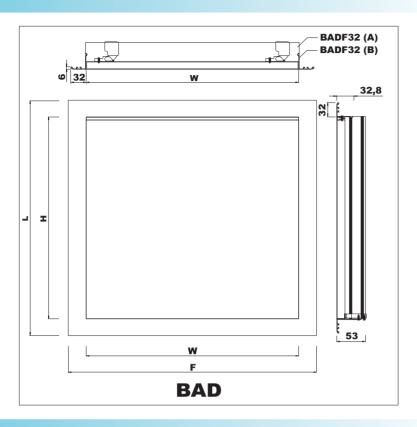

## Access Door Technical Details

F (mm) : Frame length L (mm) : Frame width

NOTE : The same table is valid for access door too.

I www.termicplus.dk

BCCF: Control cover frame
BADF: Access door frame