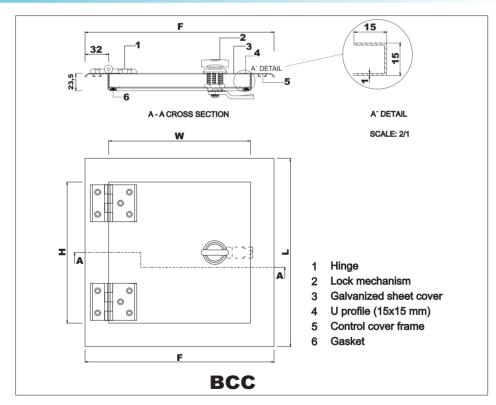

## Control Cover Technical Details

W (mm) : Neck length
H (mm) : Neck width
F (mm) : Frame length
L (mm) : Frame width

**BCC Inspektionslem / CONTROL COVER** 

BCC inspektionslem sikrer nem adgang til ventilationskanaler

Model: \* BCC : Control cover

\* BAD : Access door

Material: Control cover frame is manufactured from extruded aluminium profile, its cover is

manufactured from galvanized sheet and "U" profile, as for. On the otherhand, in access door, frame is manufactured from aluminium profile again, its cover is

manufactured from galvanized sheet, as for.

**Usage:** Control covers and access doors are used for interfering easily in all installations

such as air handling units in ventilation system applications where maintenance is needed. While control covers are opened and closed by the special lock mechanism on the frame, access doors are opened and closed by snap fastener that is put into

the frame. Also, while control covers are manufactured with insulation, access  $% \left( 1\right) =\left( 1\right) \left( 1\right) \left($ 

doors are manufactured without insulation.

**Installation:** Installation with screw