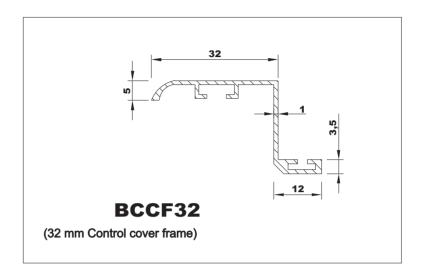

F (mm) : Frame length L (mm) : Frame width

NOTE : The same table is valid for access door too.

I www.termicplus.dk

BCCF: Control cover frame
BADF: Access door frame

## Control Cover Technical Details

W (mm) : Neck length
H (mm) : Neck width
F (mm) : Frame length
L (mm) : Frame width